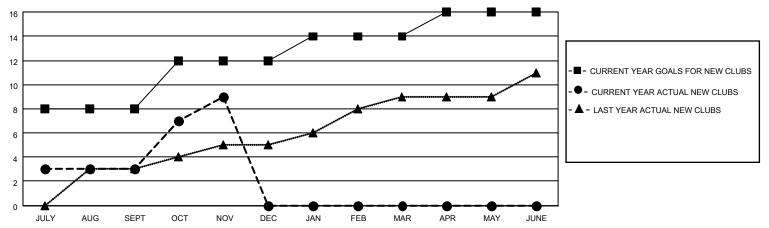

## District 324A6

| Clubs         |               |             |               | Members               |                        |                         |                                                    |  |
|---------------|---------------|-------------|---------------|-----------------------|------------------------|-------------------------|----------------------------------------------------|--|
|               | RESULTS FOR   | R 2020-2021 |               | RESULTS FOR 2020-2021 |                        |                         |                                                    |  |
| QUARTER       | NEW CLUB GOAL | NEW CLUBS   | DROPPED CLUBS | QUARTER MEM           | BER GROWTH NET<br>GOAL | MEMBER GROWTH<br>ACTUAL | DROPPED<br>MEMBERS ACTUAL<br>(including transfers) |  |
| JULY/AUG/SEPT | 8             | 3           | 0             | JULY/AUG/SEPT         | 50                     | 513                     | 81                                                 |  |
| OCT/NOV/DEC   | 4             | 6           | 0             | OCT/NOV/DEC           | 25                     | 366                     | 72                                                 |  |
| JAN/FEB/MAR   | 2             | 0           | 0             | JAN/FEB/MAR           | 25                     | 0                       | 0                                                  |  |
| APR/MAY/JUNE  | 2             | 0           | 0             | APR/MAY/JUNE          | 25                     | 0                       | 0                                                  |  |

### GOALS AND ACTUAL NEW CLUBS CUMULATIVE