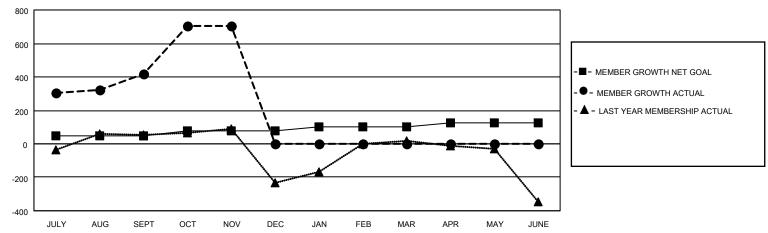

## District 324A6

| Clubs         |               |             |               | Members               |                        |                         |                                                    |  |
|---------------|---------------|-------------|---------------|-----------------------|------------------------|-------------------------|----------------------------------------------------|--|
|               | RESULTS FOR   | R 2020-2021 |               | RESULTS FOR 2020-2021 |                        |                         |                                                    |  |
| QUARTER       | NEW CLUB GOAL | NEW CLUBS   | DROPPED CLUBS | QUARTER MEM           | BER GROWTH NET<br>GOAL | MEMBER GROWTH<br>ACTUAL | DROPPED<br>MEMBERS ACTUAL<br>(including transfers) |  |
| JULY/AUG/SEPT | 8             | 3           | 0             | JULY/AUG/SEPT         | 50                     | 513                     | 81                                                 |  |
| OCT/NOV/DEC   | 4             | 6           | 0             | OCT/NOV/DEC           | 25                     | 366                     | 72                                                 |  |
| JAN/FEB/MAR   | 2             | 0           | 0             | JAN/FEB/MAR           | 25                     | 0                       | 0                                                  |  |
| APR/MAY/JUNE  | 2             | 0           | 0             | APR/MAY/JUNE          | 25                     | 0                       | 0                                                  |  |

### GOALS AND ACTUAL MEMBERS CUMULATIVE

| DROPPED CLUBS: 0 |     | 103 CLUBS OF 156 ADDED 1 OR MORE | GENDER DISTRIBUTION             |                |       |
|------------------|-----|----------------------------------|---------------------------------|----------------|-------|
|                  |     | NEW MEMBERS                      | MALE                            | 3,772 (68.79%) |       |
|                  |     |                                  | FEMALE                          | 1,711 (31.21%) |       |
| DROPPED MEMBERS  |     |                                  |                                 |                |       |
| DECEASED         | 7   | CLICK HERE FOR CUMULATIVE        | TOTAL FAMILY UNIT MEMBERS       |                | 3,614 |
| CLUB CANCELLED 0 |     | MEMBERSHIP DATA                  |                                 |                |       |
| OTHER            | 146 |                                  | FAMILY MEMBERS PAYING HALF DUES |                | 2,165 |
| TOTAL            | 153 |                                  | 0000                            |                |       |